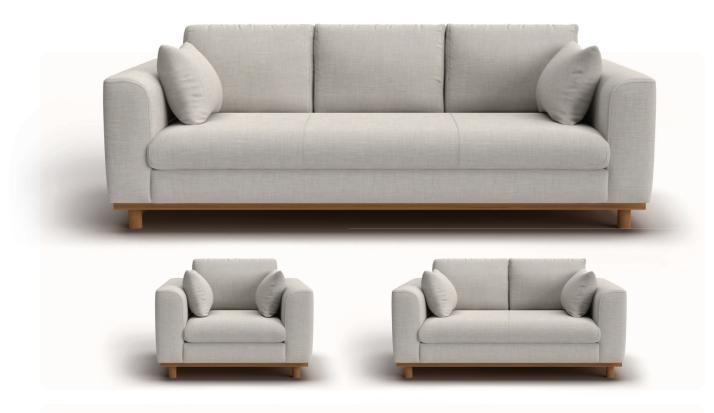

## **KLAY**

Klay is a sleek range designed with a modern, rectangular profile and elevated by a stylish timber plinth base. The unique round cylinder high legs add a touch of sophistication, offering contemporary elegance to any living space.

## UPHOLSTERY OPTIONS STOCKED IN:

Oatmeal Fabric (BONE)

| FEATURES & BENEFITS |                                                                  |                                                                                                                                                      |
|---------------------|------------------------------------------------------------------|------------------------------------------------------------------------------------------------------------------------------------------------------|
| FRAME               | Pine and plywood timber base                                     | A sturdy frame constructed with sustainably sourced timber provides a solid and long-<br>lasting base to the suite                                   |
| FOUNDATION          | Seat: Heavy gauge steel Zig Zag springs<br>Backs: Webbing straps | The foundation delivers long-lasting support & the first layer of comfort                                                                            |
| FOAM                | Foam & fibre                                                     | Layered high & low density foam delivers seating that lasts without compromising on comfort, wrapped with a polyester fibre outer for extra softness |
| UPHOLSTERY          | 100% Polyester fabric upholstery                                 | Stocked in Bone coloured "Oatmeal" fabric                                                                                                            |