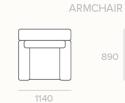

## **MEASUREMENTS**

3 SEATER 2 SEATER

970

1690

970

scan QR code to view this product on synargy.com